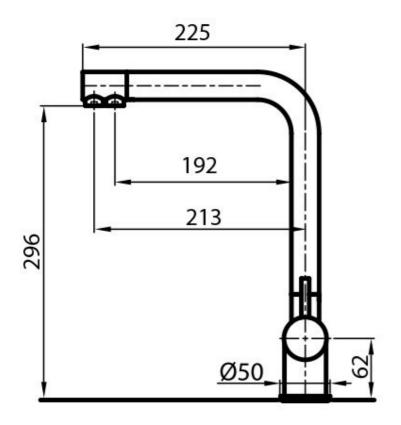

## **DETAILS**

| Mixer type            | Three-way mixer tap with dual control and rotating barrel. Made in AISI 316 stainless steel. |
|-----------------------|----------------------------------------------------------------------------------------------|
| Material              | Stainless steel AISI 316                                                                     |
| Texture               | Satin                                                                                        |
| Rotating angle        | 360°                                                                                         |
| Strenghtening plate   | ø50 mm                                                                                       |
| Cartrigde             | With ceramic discs                                                                           |
| Mixer hole            | ø35 mm                                                                                       |
| Max worktop thickness | 50mm                                                                                         |

## **TECHNICAL DATA**