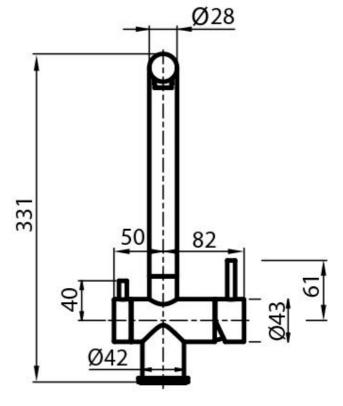

## **DETAILS**

| Mixer type            | Three-way mixer tap with dual control and rotating barrel. Made in AISI 316 stainless steel. |
|-----------------------|----------------------------------------------------------------------------------------------|
| Material              | Stainless steel AISI 316                                                                     |
| Texture               | Satin                                                                                        |
| Rotating angle        | 360°                                                                                         |
| Strenghtening plate   | ø50 mm                                                                                       |
| Cartrigde             | With ceramic discs                                                                           |
| Mixer hole            | ø35 mm                                                                                       |
| Max worktop thickness | 50mm                                                                                         |

## **TECHNICAL DATA**